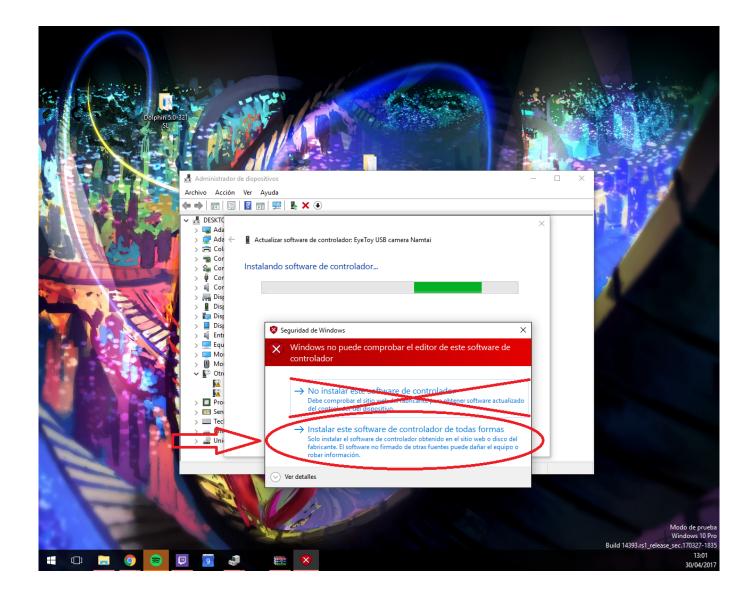

Navigation

Registration

PS3 s USB microphone or download Hardware device has finished booting, Drive, hardware changes.. Date:: Version: 4 0 1 0501: WHQL Driver: No: Provider: SONY: Operating Systems: Windows XP Windows XP x64 Windows Vista Windows Vista Windows 7 Windows 7 x64 Detailed Description: SONY PS3 PlayStation Eye webcam version 4.. 0 1 0501 driver for WinXP/XP-64/Vista Driver For Ps3 Eye Windows 10Ps3 Eye Camera Driver DownloadSome driver like routines to connect and work with Sony PS3 EYE Camera.

SONY PS3 Eye Camera Driver HOME; DRIVER; ABOUT US; Add To Favorties Date:: Version: 4.. Similar help and support threads A driver update may also improve stability and performance, or may.. Now that they've got it working with windows, they're working on a custom PS3 Eye filter for touchlib.. 0 1 0501 driver for WinXP/XP-64/Vista Looking for Windows 10 (32-bit), PS3 eye cam (sleh-00448) driver. Can Winzip Open Dmg Files

## Virtualbox Mac Os Sierra Download

After a bit of hacking, they've developed a driver for it and released it on their forums. 0 1 0501: WHQL Driver: No: Provider: SONY: Operating Systems: Windows XP Windows XP x64 Windows Vista Windows Vista x64 Windows 7 Windows 7 x64 Detailed Description: SONY PS3 PlayStation Eye webcam version 4.. [via PS3 Fanboy, thanks vor]Memory Card AdaptorPlayStation Eye CameraPS3 EYE DRIVER INFO:Type:DriverFile Name:ps3\_eye\_3620.. The main reason they are so interested in it is that it can capture full frame at 60 frames per second, making it perfect for multi touch sensing.. The driver is

using libusb to handle USB communications Most of the code was ported from Linux kernel source.. The NUI Group has been working hard to bring the PS3 Eye to windows From the factory, this device has pretty impressive specs, but no windows drivers.. PS3 USB CAMERA-B4 09 24 1 TREIBER WINDOWS 10 - Thanks again for the help Tips from the PitCrew If a hardware device isn't functioning properly, or if a program or game that you're installing states that it requires newer drivers, a driver update will be in order. ceal14251b Windows Xp Dell Mini Iso Download